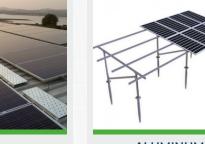

### **FIXED TILT SOLAR MOUNTS**

Fixed tilt solar mount structure is a solar panel mounting system that holds the panels at a fixed angle and orientation to maximize sunlight exposure. Fixed tilt structures are a common choice for solar installations, especially for commercial and utility-scale solar farms. They are cost-effective and require minimal maintenance.

## **ELEVATED SOLAR PANEL STRUCTURES**

Rooftop solar structures are designed to distribute the weight of the panels evenly and avoid damaging the roof. They are a popular choice for residential & commercial solar installations

## **CARPORT SOLAR STRUCTURE**

Solar carports are open-sided structures that are similar to a garage without walls. They can be built on top of a parking bay and are designed to be larger structures with multiple solar panels installed