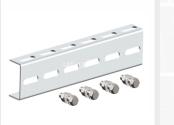

## **Slotted Strut** Channel

(Strut Channel Solar / Aluminium Strut Channel Strut Channel Jointer)

Usage/Application Solar Panel

Frame Material Galvanized Iron

Design Type Modular

Brand Solar Panel Fittings

> Technique Cold Rolled

Solar Panel Structure

Frame Material

Aluminium

Thickness

As Per Requirement

Material Mild Steel

Galvanized / Pre Galvanized