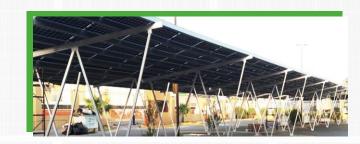

## **CARPORT SOLAR STRUCTURE**

Solar carports are open-sided structures that are similar to a garage without walls. They can be built on top of a parking bay and are designed to be larger structures with multiple solar panels installed