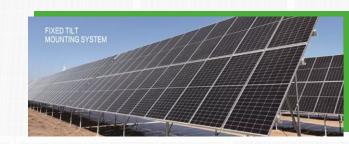

### **FIXED TILT SOLAR MOUNTS**

Fixed tilt solar mount structure is a solar panel mounting system that holds the panels at a fixed angle and orientation to maximize sunlight exposure. Fixed tilt structures are a common choice for solar installations, especially for commercial and utility-scale solar farms. They are cost-effective and require minimal maintenance.