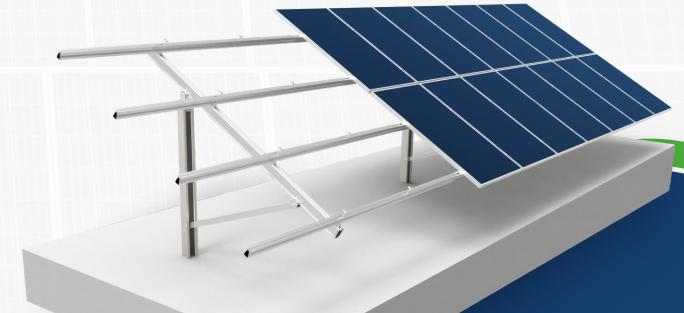

## **ELEVATED SOLAR PANEL STRUCTURES**

Rooftop solar structures are designed to distribute the weight of the panels evenly and avoid damaging the roof. They are a popular choice for residential & commercial solar installations

## **Mounting Structure**

olar Panel Mounting Frame Structui / Steel Solar Structure / Concrete Pile Solar Structure)

> Thickness As Per Requirement

Design Standard

Shape

Size 41\*41

Unit Pipe Length As Per Requirement

olar Panel Mounting Frame Structure

/ Steel Solar Structure /

Concrete Pile Solar Structure)

Usage/Application

Solar Panel

Frame Material

Galvanized Iron

Design Type